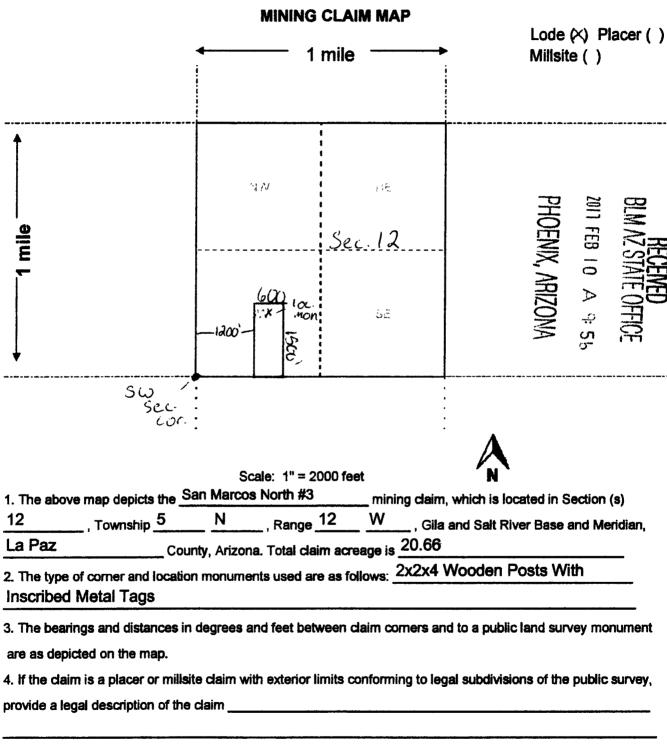

all right, title or interest in the following real property situated in La Paz County, Arizona:

Claim: AMC # 441681 San Marcos North #3, 20 Acre Lode Claim Legal Description: Township 5 N, Range 12 W, Section 12, SW Corridor