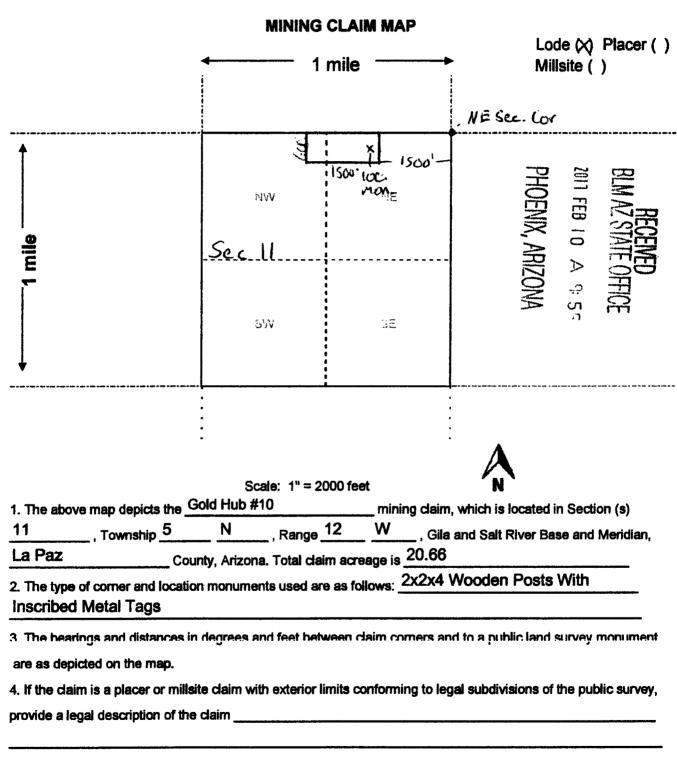

PO Box 74353

Phoenix, AZ 85087

all right, title or interest in the following real property situated in La Paz County, Arizona:

AMC # 441666 Gold Hub #1, 20 Acre Lode Claim Township 5 N, Range 12 W, section 11, NE corridor AMC # 441667 Gold Hub #2, 20 Acre Lode Claim Township 5 N, Range 12 W, section 11, NE corridor

AMC # 441668 Gold Hub #3, 20 Acre Lode Claim Township 5 N, Range 12 W, section 11, NE corridor

AMC # 441669 Gold Hub #4, 20 Acre Lode Claim Township 5 N, Range 12 W, section 11, NE corridor AMC # 441670 Gold Hub #5, 20 Acre Lode Claim Township 5 N, Range 12 W, section 11, NE and SE corridor

AMC # 441671 Gold Hub #6, 20 Acre Lode Claim Township 5 N, Range 12 W, section 11, NE, SE, NW, and SW

AMC # 441672 Gold Hub #7, 20 Acre Lode Claim Township 5 N, Range 12 W, section 11, NE and NW corridor AMC # 441673 Gold Hub #8, 20 Acre Lode Claim Township 5 N, Range 12 W, section 11, NE and NW corridor AMC # 441674 Gold Hub #9, 20 Acre Lode Claim Township 5 N, Range 12 W, section 11, NE and NW corridor AMC # 441675 Gold Hub #10, 20 Acre Lode Claim Township 5 N, Range 12 W, section 11, NE and NW corridor