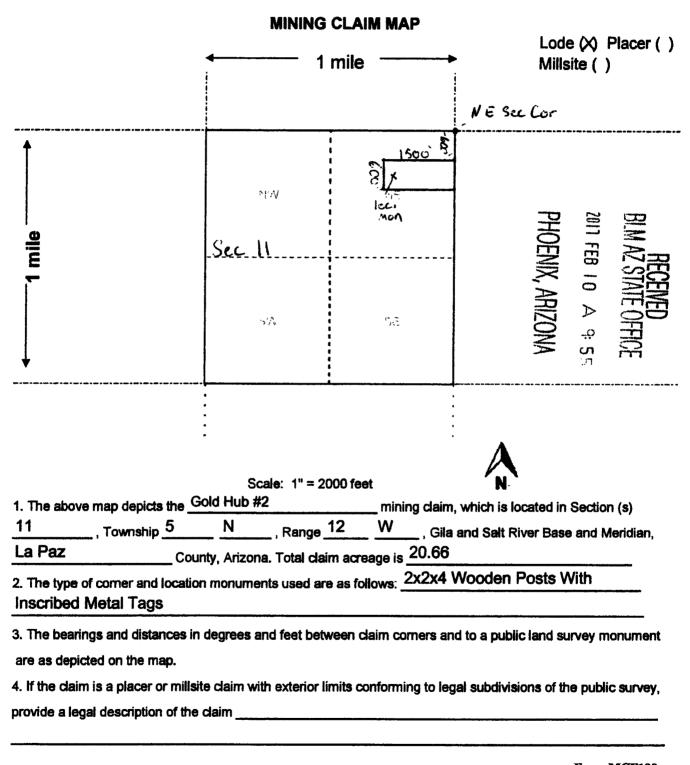

AMC # 441668 Gold Hub #3, 20 Acre Lode Claim Township 5 N, Range 12 W, section 11, NE corridor

AMC # 441669 Gold Hub #4, 20 Acre Lode Claim Township 5 N, Range 12 W, section 11, NE corridor AMC # 441670 Gold Hub #5, 20 Acre Lode Claim Township 5 N, Range 12 W, section 11, NE and SE corridor