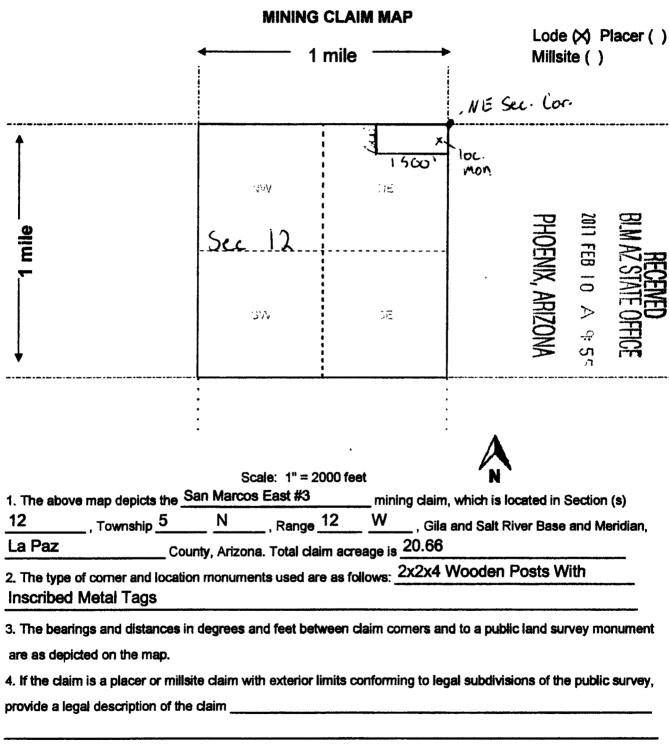

all right, title or interest in the following real property situated in La Paz County, Arizona:

Claim: AMC # 441681 San Marcos North #3, 20 Acre Lode Claim Legal Description: Township 5 N, Range 12 W, Section 12, SW Corridor