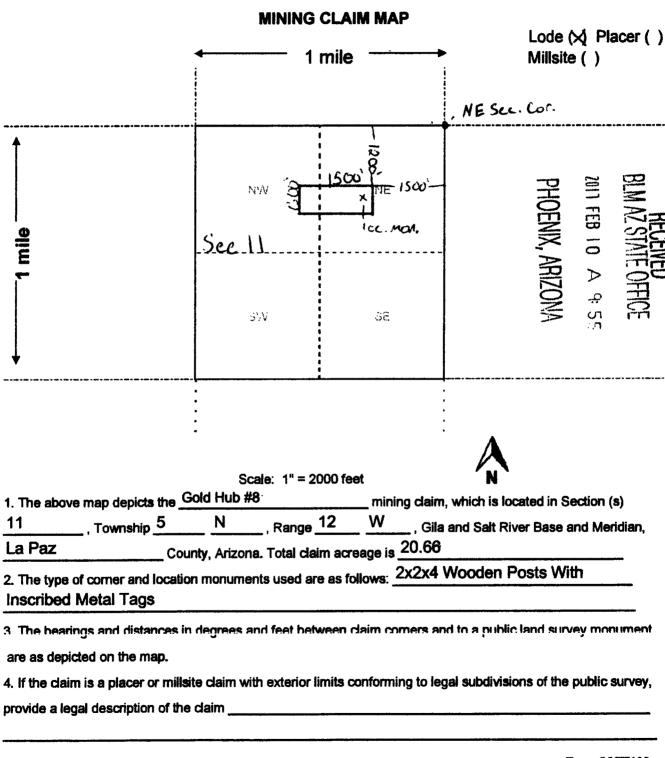

PO Box 74353

Phoenix, AZ 85087

all right, title or interest in the following real property situated in La Paz County, Arizona:

AMC # 441666 Gold Hub #1, 20 Acre Lode Claim Township 5 N, Range 12 W, section 11, NE corridor AMC # 441667 Gold Hub #2, 20 Acre Lode Claim Township 5 N, Range 12 W, section 11, NE corridor

AMC # 441668 Gold Hub #3, 20 Acre Lode Claim Township 5 N, Range 12 W, section 11, NE corridor

AMC # 441669 Gold Hub #4, 20 Acre Lode Claim Township 5 N, Range 12 W, section 11, NE corridor AMC # 441670 Gold Hub #5, 20 Acre Lode Claim Township 5 N, Range 12 W, section 11, NE and SE corridor

AMC # 441671 Gold Hub #6, 20 Acre Lode Claim Township 5 N, Range 12 W, section 11, NE, SE, NW, and SW

AMC # 441672 Gold Hub #7, 20 Acre Lode Claim Township 5 N, Range 12 W, section 11, NE and NW corridor AMC # 441673 Gold Hub #8, 20 Acre Lode Claim Township 5 N, Range 12 W, section 11, NE and NW corridor AMC # 441674 Gold Hub #9, 20 Acre Lode Claim Township 5 N, Range 12 W, section 11, NE and NW corridor AMC # 441675 Gold Hub #10, 20 Acre Lode Claim Township 5 N, Range 12 W, section 11, NE and NW corridor