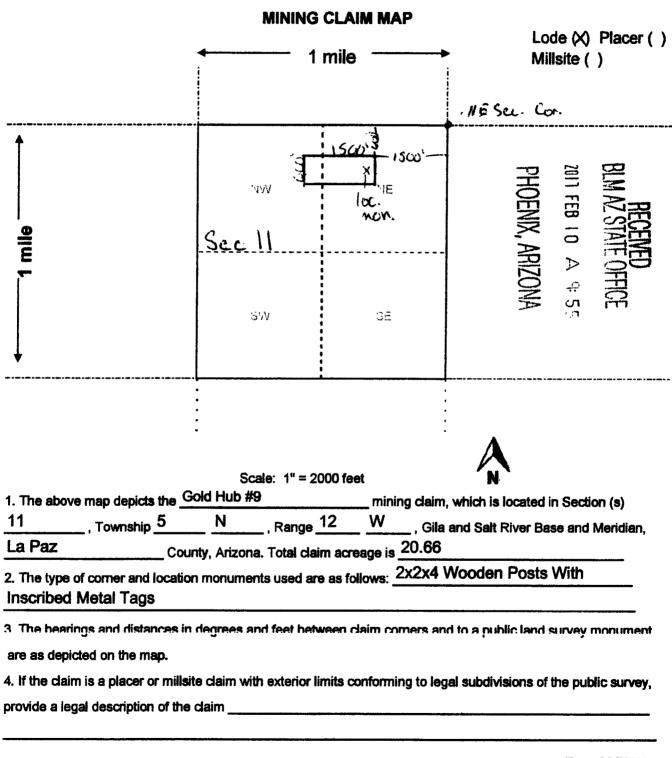

PO Box 74353

Phoenix, AZ 85087

all right, title or interest in the following real property situated in La Paz County, Arizona:

AMC # 441666 Gold Hub #1, 20 Acre Lode Claim Township 5 N, Range 12 W, section 11, NE corridor AMC # 441667 Gold Hub #2, 20 Acre Lode Claim Township 5 N, Range 12 W, section 11, NE corridor

AMC # 441668 Gold Hub #3, 20 Acre Lode Claim Township 5 N, Range 12 W, section 11, NE corridor

AMC # 441669 Gold Hub #4, 20 Acre Lode Claim Township 5 N, Range 12 W, section 11, NE corridor AMC # 441670 Gold Hub #5, 20 Acre Lode Claim Township 5 N, Range 12 W, section 11, NE and SE corridor

AMC # 441671 Gold Hub #6, 20 Acre Lode Claim Township 5 N, Range 12 W, section 11, NE, SE, NW, and SW

AMC # 441672 Gold Hub #7, 20 Acre Lode Claim Township 5 N, Range 12 W, section 11, NE and NW corridor AMC # 441673 Gold Hub #8, 20 Acre Lode Claim Township 5 N, Range 12 W, section 11, NE and NW corridor AMC # 441674 Gold Hub #9, 20 Acre Lode Claim Township 5 N, Range 12 W, section 11, NE and NW corridor AMC # 441675 Gold Hub #10, 20 Acre Lode Claim Township 5 N, Range 12 W, section 11, NE and NW corridor