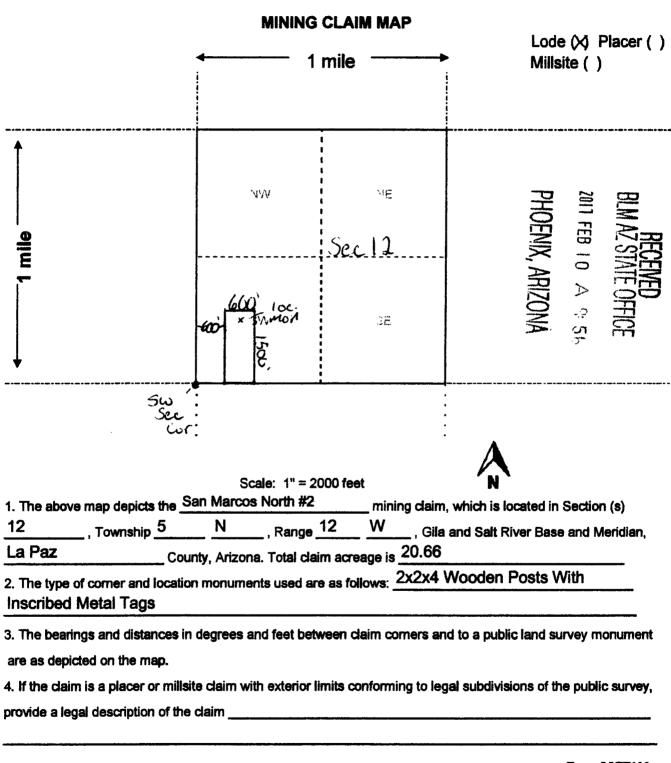

SAN MARCOS NORTH #1

An incorrect AMC number for the claim SAN MARCOS NORTH #1 is listed on the transfer document. The correct AMC number is AMC441679. A corrected Quit Claim Deed must be submitted.

If appropriate, please submit a corrected conveyance document, required documents, or additional fees, within 30 days of your receipt of this notice. If the required information is not received within the 30-day timeframe, no further action will be taken, and the BLM will retain the non-refundable processing fees submitted.