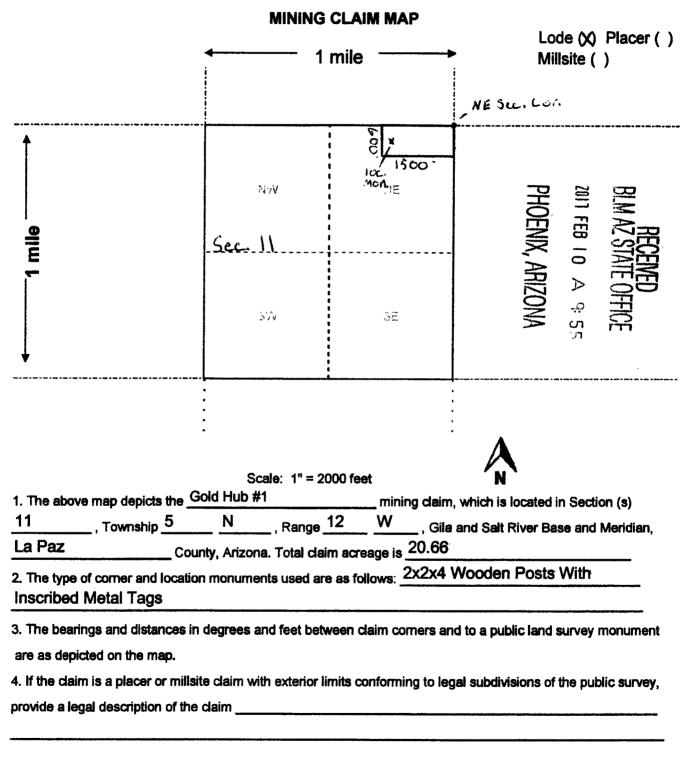

AMC # 441668 Gold Hub #3, 20 Acre Lode Claim Township 5 N, Range 12 W, section 11, NE corridor

AMC # 441669 Gold Hub #4, 20 Acre Lode Claim Township 5 N, Range 12 W, section 11, NE corridor AMC # 441670 Gold Hub #5, 20 Acre Lode Claim Township 5 N, Range 12 W, section 11, NE and SE corridor

AMC # 441671 Gold Hub #6, 20 Acre Lode Claim Township 5 N, Range 12 W, section 11, NE, SE, NW, and SW

AMC # 441672 Gold Hub #7, 20 Acre Lode Claim Township 5 N, Range 12 W, section 11, NE and NW corridor AMC # 441673 Gold Hub #8, 20 Acre Lode Claim Township 5 N, Range 12 W, section 11, NE and NW corridor AMC # 441674 Gold Hub #9, 20 Acre Lode Claim Township 5 N, Range 12 W, section 11, NE and NW corridor AMC # 441675 Gold Hub #10, 20 Acre Lode Claim Township 5 N, Range 12 W, section 11, NE and NW corridor