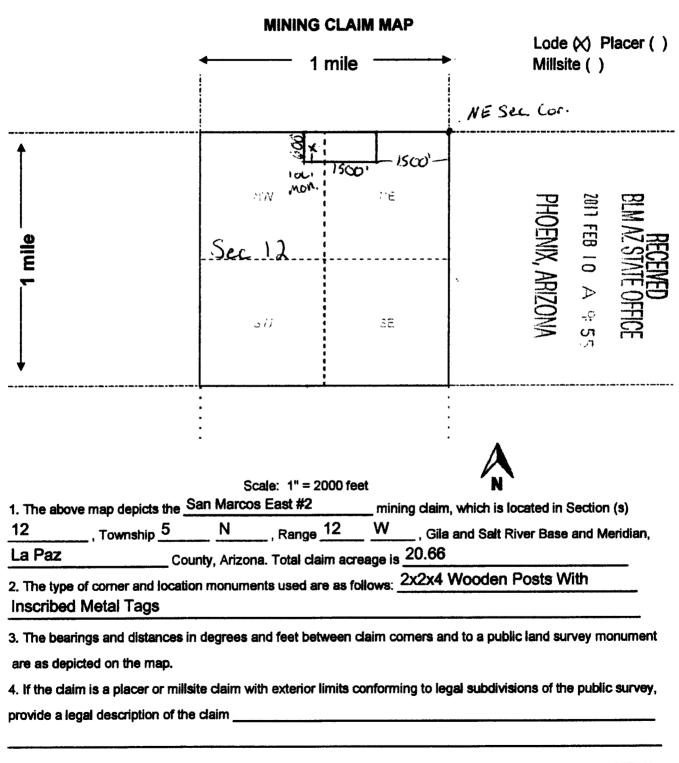

all right, title or interest in the following real property situated in La Paz County, Arizona:

Claim: AMC # 441677 San Marcos East #2, 20 Acre Lode Claim

Legal Description: Township 5 N, Range 12 W, Section 12, NE and NW Corridor