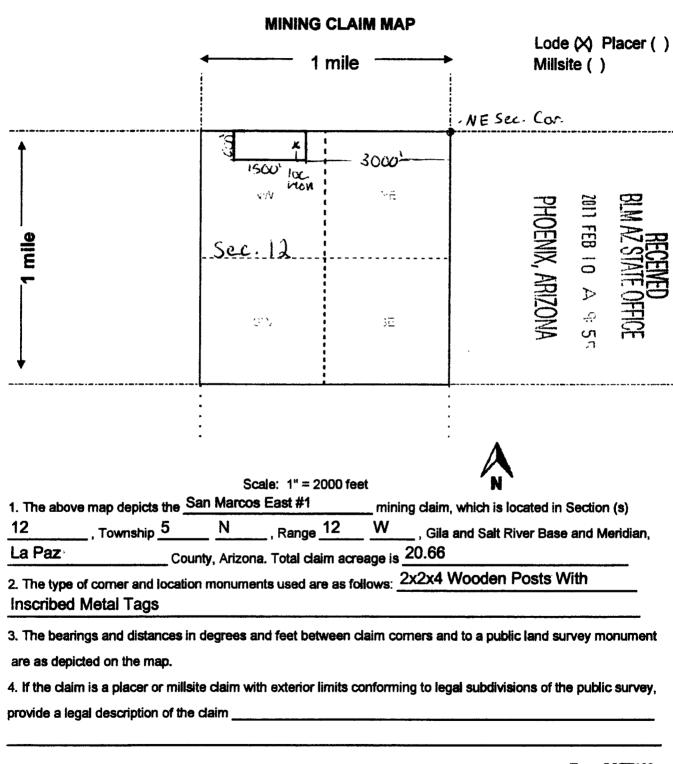

all right, title or interest in the following real property situated in La Paz County, Arizona:

Claim: AMC # 441677 San Marcos East #2, 20 Acre Lode Claim

Legal Description: Township 5 N, Range 12 W, Section 12, NE and NW Corridor