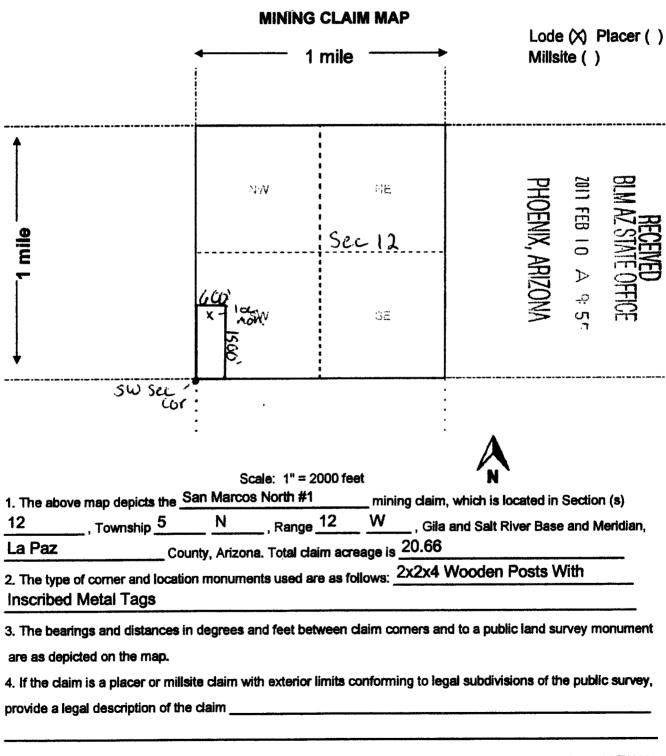

all right, title or interest in the following real property situated in La Paz County, Arizona:

Claim: AMC # 441679 San Marcos North #1, 20 Acre lode Claim

Legal Description: Township 5 N, Range 12 W, Section 12, SW Corridor